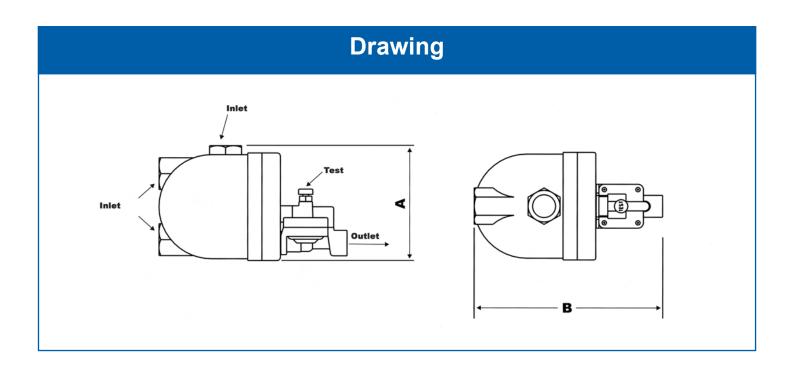

#### **Technical data**

|                      | size in mm |        |     |     | pressure | temperature | volume | compressor | weight |
|----------------------|------------|--------|-----|-----|----------|-------------|--------|------------|--------|
|                      | Inlet      | Outlet | А   | В   | bar      | °C          | l/h    | capacity   | kg     |
| druko <i>trap</i> 25 | 1/2"       | 3/8"   | 105 | 186 | 0,8 - 10 | 0~60°C      | 3 - 15 | 25 m³/min  | 1,2    |
| druko <i>trap</i> 50 | 3/4"       | 1/2"   | 129 | 210 | 0,8 - 10 | 0~60°C      | 6 - 30 | 50 m³/min  | 2,3    |