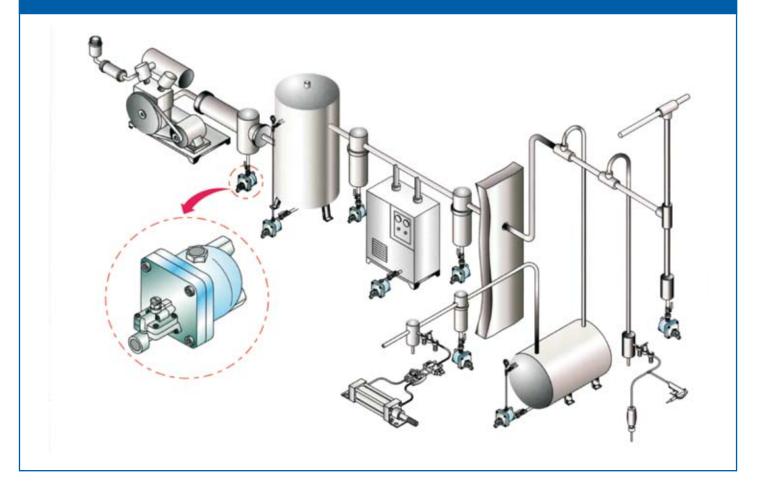

### **Condensate-valve**

# drukotrap

truko**trap** 

## level-adjusted with pneumatic control



- no air-loss
- no electricity
- robust, reliable with manual test-function

2 models druko*trap* 25N - 1/2" connection - up to 875 cfm druko*trap* 50N - 3/4" connection - up to 1750 cfm

also for oil-free air de available

#### Installation



#### **Technical data**

|                      | size in mm |        |     |     | pressure | temperature | volume | compressor | weight |
|----------------------|------------|--------|-----|-----|----------|-------------|--------|------------|--------|
|                      | Inlet      | Outlet | А   | В   | bar      | °C          | l/h    | capacity   | kg     |
| druko <i>trap</i> 25 | 1/2"       | 3/8"   | 105 | 186 | 0,8 - 10 | 0~60°C      | 3 - 15 | 25 m³/min  | 1,2    |
| druko <i>trap</i> 50 | 3/4"       | 1/2"   | 129 | 210 | 0,8 - 10 | 0~60°C      | 6 - 30 | 50 m³/min  | 2,3    |